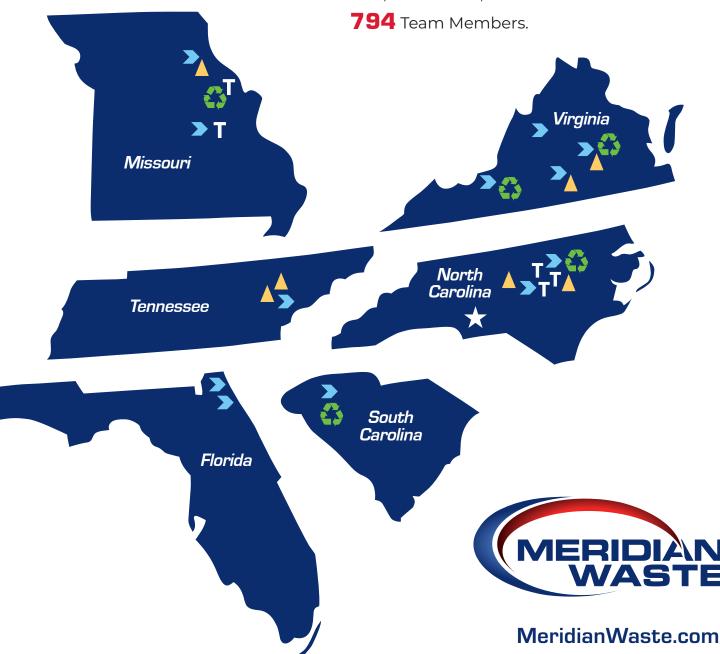

**LOCATIONS & FACILITIES** 

6 State Footprint. 31 Active Operating Locations.

15 Hauling Locations. 6 Landfills. 2 MRFs. 5 Transfer Stations.

492 Commercial, Residential, and Roll-Off Trucks.

## **Corporate Headquarters**

Charlotte, North Carolina

## Hauling/Collection

Florida: Jacksonville, Yulee Missouri: Bowling Green, Foristell North Carolina: Goldston, Raleigh South Carolina: Greenville. Green

Tennessee: Knoxville

Virginia: Christiansburg, Lunenburg, Petersburg, Staunton

Missouri: Bowling Green North Carolina: Raleigh, Liberty

Tennessee: Knoxville

Virginia: Lunenburg, Petersburg

## Recycling

Missouri: Winfield\* North Carolina: Raleigh

South Carolina: Greenville (concrete RCY) Virginia: Christiansburg, Petersburg

## **Transfer Station**

Missouri: Foristell. Winfield\* North Carolina: Goldston, Morrisville, Raleiah

<sup>\*</sup>One building permitted as both a recycling and transfer facility