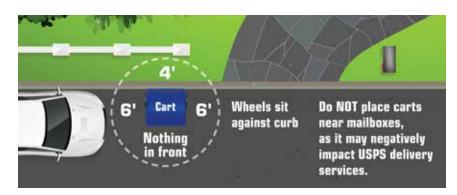

### **Cart Placement**

Carts MUST be placed with the wheels backed against the curb and MUST be AT LEAST six (6) ft. away from ALL standing objects, i.e., mailboxes, vehicles, fences, and even other waste containers. INCORRECT PLACEMENT AFFECTS: whether or not your mail can be delivered, increases risk of damage to vehicles and property, and may reduce road safety.